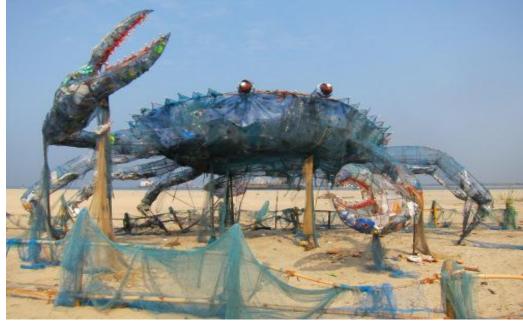

### @ ICAR-CMFRI, Kochi

The Mad Crab on the beach, an installation art with Waste Plastics. Plastics and similar non-biodegradable wastes form the most important threat to marine ecosystems in the 21st century. This was an effort which CMFRI initiated as a continuation in creating awareness on reducing plastic debris and curbing coastal pollution

A crab made of fishing nets. And it was being filled with plastic garbage that had been collected from the beach. The crab was representative both of the sea creatures who succumb due to pollution in the seas and also of the rising incidence of cancers due to environmental pollution.