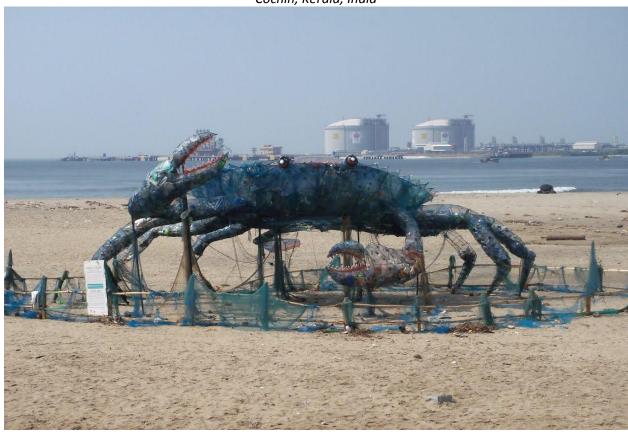

http://eprints.cmfri.org.in/10343/1/Cadalmin\_143.pdf

http://archives.mathrubhumi.com/ernakulam/news/3345415-local\_news-ernakulam-%E0%B4%95%E0%B5%8A%E0%B4%9A%E0%B5%8D%E0%B4%9A%E0%B4%BF.html

The Mad Crab, an installation or sculpture made of waste plastics to highlight environmental issues, Fort Cochin, Kerala, India

Installation art by CMFRI at Cherai beach