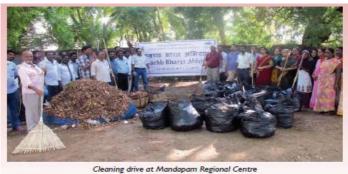

## Mandapam Regional Centre

Information on "Swachh Bharat Abhiyan" / 'Swachhta Pakhwada' activities of the centre is being periodically updated in the Institute Website and Newsletter.

Regional / Research Centres

At Headquarters, staff participatd in cleaning drives carried out in bus shelters, fishing harbours, schools, parks and other public places. Cleaning was carried out in the office premises of Madras Research Centre, Kovalam Field Laboratory and the Field Centers of CMFRI, Chennai by all staff. At Mandapam Regional Centre from 25th September, 2015 to 11th October, 2015 cleaning of office Kovalam Field Laboratory and the and work places was undertaken on all the afternoons for two hours from 1400 - 1600 hrs. Karwar Research