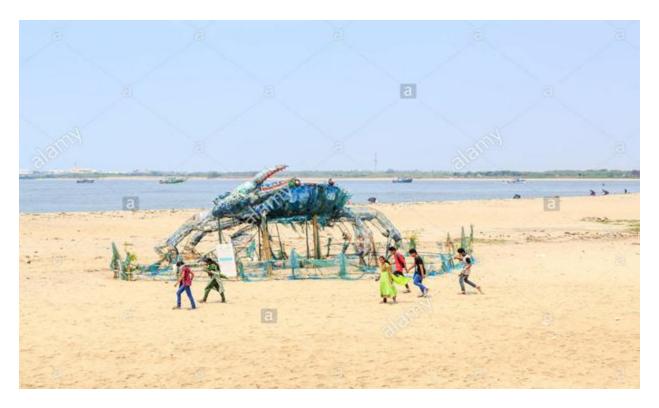

### @ ICAR-CMFRI, Kochi

The Mad Crab on the beach, an installation art with Waste Plastics. Plastics and similar non-biodegradable wastes form the most important threat to marine ecosystems in the 21st century. This was an effort which CMFRI initiated as a continuation in creating awareness on reducing plastic debris and curbing coastal pollution

A crab made of fishing nets. And it was being filled with plastic garbage that had been collected from the beach. The crab was representative both of the sea creatures who succumb due to pollution in the seas and also of the rising incidence of cancers due to environmental pollution.