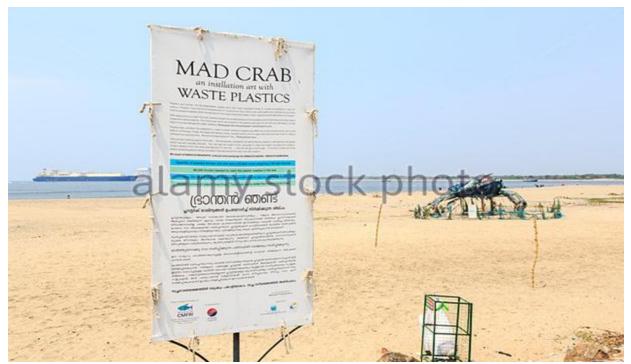

### @ ICAR-CMFRI, Kochi

The Mad Crab on the beach, an installation art with Waste Plastics. Plastics and similar non-biodegradable wastes form the most important threat to marine ecosystems in the 21st century. This was an effort which CMFRI initiated as a continuation in creating awareness on reducing plastic debris and curbing coastal pollution

http://eprints.cmfri.org.in/10343/1/Cadalmin\_143.pdf

http://archives.mathrubhumi.com/ernakulam/news/3345415-local\_news-ernakulam-%E0%B4%95%E0%B5%8A%E0%B4%9A%E0%B5%8D%E0%B4%9A%E0%B4%BF.html

The Mad Crab, an installation or sculpture made of waste plastics to highlight environmental issues, Fort Cochin, Kerala, India

Installation art by CMFRI at Cherai beach