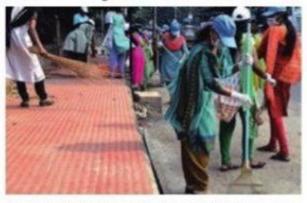

# നഗര ശുചീകരണ യജ്ഞം തുടങ്ങി

**കൊച്ചി:** 'സ്വച്ഛ് ഭാരത്' പ്രവർത്തനങ്ങളുടെ ഭാഗമായി കേന്ദ്ര സമുദ്രമത്ത്യ ഗവേഷണ സ്ഥാപനം (സിഎംഎഫ്ആർഐ) നടത്തുന്ന രണ്ടാഴ്ചത്തെ ശുചീകരണ യജ്ഞത്തിന് തുടക്കമാ യി. കൊച്ചി നഗരത്തിലെ തെരുവുകഠം, ഹാർബറുകഠം, ബീ ച്ചുക്കം, സിഎംഎഫ്ആർഐ പരിസരം എന്നിവിടങ്ങളാണ് സ്ഥാപനത്തിലെ ശാസ്ത്രജ്ഞരും ഗവേഷകരും അടക്കമുള്ള ജീവനക്കാർ വൃത്തിയാക്കാൻ ഒരുങ്ങുന്നത്.

ഡയറക്ടർ ഡോ. എ. ഗോപാലക്ക്ഷ്ണൻെ നേത്വത്തിൽ സിഎംഎഫ്ആർഐ ജീവനക്കാർ ശുചിത്വ പ്രതിജ്ഞയെടു ത്തു. വരുംദിവസങ്ങളിൽ വിവിധ സ്ഥലങ്ങറം വൃത്തിയാക്കും. പ്രിൻസിപ്പൽ സയൻറിസ്റ്റ് ഡോ. ശ്വാം എസ്. സലീമിൻെറ നേ തൃത്വത്തിലാണ് പ്രവർത്തനങ്ങരം. ബോധവത്കരണ ക്ലാസ്സു കഠം, മത്സരങ്ങഠം എന്നിവയും സംഘടിപ്പിക്കും. 31ന് ശുചിത്വ യജ്ഞം സമാപിക്കും